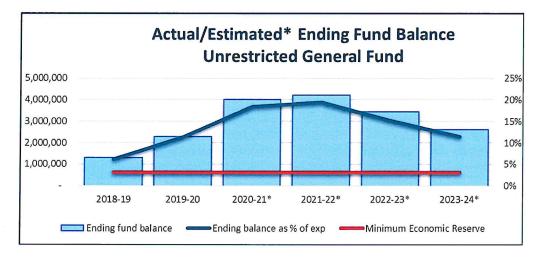

| Description                                                            | Resource Codes | Object<br>Codes | Original Budget<br>(A) | Board Approved<br>Operating Budget<br>(B) | Actuals To Date<br>(C) | Projected Year<br>Totals<br>(D) | Difference<br>(Col B & D)<br>(E) | % Diff<br>(E/B)<br>(F) |
|------------------------------------------------------------------------|----------------|-----------------|------------------------|-------------------------------------------|------------------------|---------------------------------|----------------------------------|------------------------|
| E. NET INCREASE (DECREASE) IN FUND                                     |                |                 |                        |                                           |                        |                                 |                                  |                        |
| BALANCE (C + D4)                                                       |                |                 | 196,151.00             | 196,151.00                                | (2,580,652.28)         | 538,525.48                      |                                  |                        |
| F. FUND BALANCE, RESERVES                                              |                |                 |                        |                                           |                        |                                 |                                  |                        |
| 1) Beginning Fund Balance                                              |                |                 |                        |                                           | e                      |                                 |                                  |                        |
| a) As of July 1 - Unaudited                                            |                | 9791            | 4,013,648.18           | 4,013,648.18                              |                        | 5,108,194.42                    | 1,094,546.24                     | 27.3%                  |
| b) Audit Adjustments                                                   |                | 9793            | 0.00                   | 0.00                                      |                        | 0.00                            | 0.00                             | 0.0%                   |
| c) As of July 1 - Audited (F1a + F1b)                                  |                |                 | 4,013,648.18           | 4,013,648.18                              |                        | 5,108,194.42                    |                                  |                        |
| d) Other Restatements                                                  |                | 9795            | 0.00                   | 0.00                                      |                        | 0.00                            | 0.00                             | 0.0%                   |
| e) Adjusted Beginning Balance (F1c + F1d)                              | 1              |                 | 4,013,648.18           | 4,013,648.18                              |                        | 5,108,194.42                    |                                  |                        |
| 2) Ending Balance, June 30 (E + F1e)                                   |                |                 | 4,209,799.18           | 4,209,799.18                              |                        | 5,646,719.90                    |                                  |                        |
| Components of Ending Fund Balance<br>a) Nonspendable<br>Revolving Cash |                | 9711            | 0.00                   | 0.00                                      |                        | 0.00                            |                                  |                        |
| Stores                                                                 |                | 9712            | 0.00                   | 0.00                                      |                        | 0.00                            |                                  |                        |
| Prepaid Items                                                          |                | 9712<br>9713    | 0.00                   | 0.00                                      |                        | 0.00                            |                                  |                        |
| All Others                                                             |                | 9719            | 0.00                   |                                           | 1                      |                                 |                                  |                        |
|                                                                        |                |                 |                        | 0.00                                      |                        | 0.00                            |                                  |                        |
| b) Restricted                                                          |                | 9740            | 0.00                   | 0.00                                      |                        | 0.00                            |                                  |                        |
| <ul> <li>c) Committed</li> <li>Stabilization Arrangements</li> </ul>   |                | 9750            | 0.00                   | 0.00                                      |                        | 0.00                            |                                  |                        |
| Other Commitments                                                      |                | 9760            | 0.00                   | 0.00                                      |                        | 312,000.00                      |                                  |                        |
| Fund 20 Post Retirement                                                | 0000           | 9760            |                        |                                           |                        | 162,000.00                      |                                  |                        |
| Fund 14 Deferred Maintenance                                           | 0000           | 9760            |                        |                                           |                        | 50,000.00                       |                                  |                        |
| Set-A-Side for Special Education Unar<br>d) Assigned                   | 0000           | 9760            |                        |                                           |                        | 100,000.00                      |                                  |                        |
| Other Assignments                                                      |                | 9780            | 0.00                   | 0.00                                      | -                      | 0.00                            |                                  |                        |
| e) Unassigned/Unappropriated                                           |                |                 |                        |                                           |                        |                                 |                                  |                        |
| Reserve for Economic Uncertainties                                     |                | 9789            | 0.00                   | 0.00                                      |                        | 0.00                            |                                  |                        |
| Unassigned/Unappropriated Amount                                       |                | 9790            | 4,209,799,18           | 4,209,799,18                              | <b>B</b> <sub>1</sub>  | 5,334,719.90                    |                                  |                        |