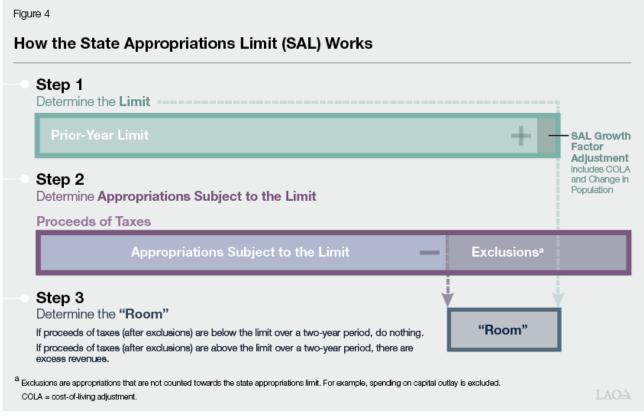

- 2) **2021-22 First Interim for the General Fund** An updated budget for 2021-22 which projects how the District will close out the year and the summary of the General Fund budget for 2021-22. This is presented in the SACS alternative form.
- 2021-22 through 2023-24 MYP As required by AB 1200, the MYP is a projection of 2021-22 and the subsequent two years. This projection supports the assumption that the District can meet its financial obligations for the budget year, as well as the two subsequent years.
- 4) Marin Common Message Marin County Office of Education's summary of the Governor's May Revise and budget recommendations.
- 5) Additional Budget Reference Materials:
  - a. School Services of California (SSC) 2021-22 Financial Projection Dartboard for the 2021-22 Enacted State Budget
  - b. School Services of California (SSC) 2021-22 First Interim Report Considerations
  - c. School Services of California (SSC) Fiscal Report of Legislative Analyst's Office (LAO) Issues Bright Forecast, Increased Funding for K-12
  - d. Legislative Analyst's Office (LAO) Fiscal Outlook of California's Fiscal Outlook for the 2022-23 Budget
  - e. MCOE Budget Adoption Approval Letter