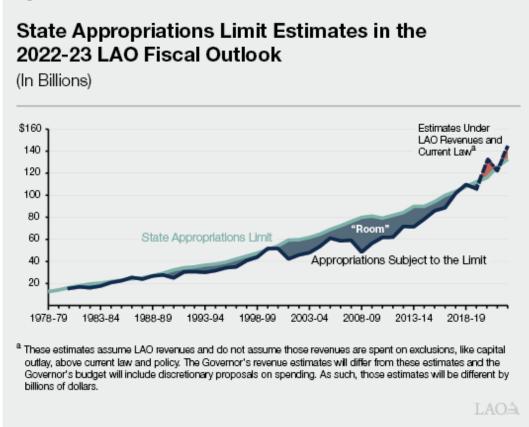

- 2) **2021-22 First Interim for the General Fund** An updated budget for 2021-22 which projects how the District will close out the year and the summary of the General Fund budget for 2021-22. This is presented in the SACS alternative form.
- 2021-22 through 2023-24 MYP As required by AB 1200, the MYP is a projection of 2021-22 and the subsequent two years. This projection supports the assumption that the District can meet its financial obligations for the budget year, as well as the two subsequent years.
- 4) Marin Common Message Marin County Office of Education's summary of the Governor's May Revise and budget recommendations.
- 5) Additional Budget Reference Materials:
  - a. School Services of California (SSC) 2021-22 Financial Projection Dartboard for the 2021-22 Enacted State Budget
  - b. School Services of California (SSC) 2021-22 First Interim Report Considerations
  - c. School Services of California (SSC) Fiscal Report of Legislative Analyst's Office (LAO) Issues Bright Forecast, Increased Funding for K-12
  - d. Legislative Analyst's Office (LAO) Fiscal Outlook of California's Fiscal Outlook for the 2022-23 Budget
  - e. MCOE Budget Adoption Approval Letter