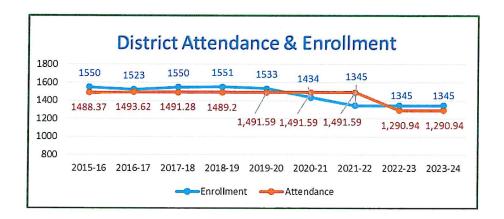

- Significant Decrease in enrollment in 2022-2023 (drop of 192.43 ADA) and then projecting flat enrollment for the out years
- 96% ADA to enrollment
- COLA to LCFF Base:
  - **2021-22** 5.07%
  - **2022-23** 2.48%
  - **2023-24** 3.11%
- SPARK contribution projected of \$1,209,106 for 2021-22 and \$1,250,000 through 2023-24 ~ Subject to change based on final 2021-22 donations
- Lottery revenues projected at \$163/ADA (unrestricted) and \$65/ADA (restricted) for current year,2021-22 funding levels thru 2023-24
- Mandated Block Grant projected funded:
  - o 2021-22 \$32.79 per ADA
  - o 2022-23 \$33.60 per ADA
  - o 2023-24 \$34.64 per ADA
- Federal revenues projected with current 2021-22 allocation and 12% reduction through 2023-24
  - As of June 2,2021, no One-Time Funding budgeted in MYP except for ESSER III funds in 2021-2022
- Special Education projected to be flat funded from 2021-22 to 2023-24
- Parcel tax projected at current number of parcels with 5% escalation from 2021-22 to 2023-24
- Lease revenue based upon current signed leases from 2021-22 to 2023-24
- Local revenues based on current budgeted facility rentals from 2021-22 to 2023-24

\*Due to the District's declining enrollment, the California Department of Education allows a district to use the highest ADA between current year and prior year P-2 attendance reporting.

## REVENUES

• Local Control Funding Formula revenue of \$13,904,541 (estimated 3.5% property tax growth from previous year) is based upon the Governor's 2021-22 Proposed Budget LCFF calculator with the following assumptions (conservatively, declining enrollment has been included):

| ADA     | ADA % | LCFF Funding | COLA  | Unduplicated % |
|---------|-------|--------------|-------|----------------|
| 1290.94 | 96.0% | 100%         | 2.48% | 12.78%         |

- Federal Revenue \$311,405 (12% decrease in Title I-IV, no additional one-time funding)
- Other State Revenue of \$1,383,897
- Other Local Revenues of \$6,582,449
  - Parcel Taxes approved for \$3,675,122
  - > SPARK funding projection of \$1,250,000 (subject to change)
  - > SELPA funding projection of \$856,858
  - Leases/Rentals/Interest anticipated funding of \$800,469

### REVENUES

• Local Control Funding Formula revenue of \$14,336,154 (estimated 3.5% property tax growth from previous year) is based upon the Governor's May Revise LCFF calculator with the following assumptions (conservatively, declining enrollment has been included):

| ADA     | ADA % | LCFF Funding | COLA  | Unduplicated % |
|---------|-------|--------------|-------|----------------|
| 1290.94 | 96.0% | 100%         | 3.11% | 13.06%         |

- Federal Revenue \$300,450 (12% decrease Title I-IV, no additional one-time funding)
- Other State Revenue of \$1,382,439
- Other Local Revenues of \$6,772,920
  - Parcel Taxes approved for \$3,858,879 (due to expire June 2024)
  - > SPARK funding commitment projection of \$1,250,000 (subject to change)
  - SELPA funding projection of \$856,858
  - Leases/Rentals/Interest anticipated funding of \$807,183