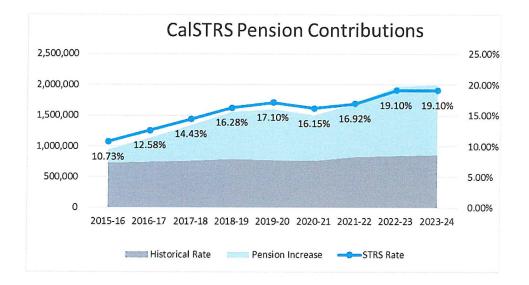

Expenditures Assumptions:

- Staffing Assumptions
  - Step and Column included
    - 2021-2022 2.25% increase on salary schedule
    - 2022-2023 2.25% increase on salary schedule
  - Staffing included in 2021-22
    - 86.16 FTE CTA
    - 39.13 FTE CSEA
    - 4.0 FTE Confidential Classified
    - 6.8 FTE Certificated Administration
    - 2.0 FTE Classified Administration
    - 2.0 FTE Non Represented
  - Staffing in 2022-2023
    - ALL groups remaining the same as staffing from 2021-22
  - Staffing in 2023-2024
    - Currently the same as 2022-2023 but subject to change based on the District's fiscal solvency
- STRS and PERS Rates:
  - Based on the current enacted legislation and budget adoption
    - STRS: 16.92% in 2021-22, 19.1% in 2022-23, 19.1% 2023-24
    - PERS: 22.91% in 2021-22, 26.10% in 2022-23, 27.10% 2023-24

## EXPENDITURES

Salaries & Benefits: \$18,647,326

Page 1 | 4

- Projected salaries (step and column) based upon current staffing and placement/hiring as of October 30, 2021
  - > 2021-2022 2.25% salary schedule
- Health and Welfare benefit cap of \$11,000, based upon settled agreement with LCMEA and CSEA
- STRS rate increased to 16.92% based upon STRS adopted rate
- STRS On-Behalf Rate is 8.58%, although this expense has no net impact as it is paid directly by the State
- PERS rate increased to 22.91% based upon PERS adopted rate
- Workers' Compensation rate increased to 1.937% based upon Marin Schools Insurance Authority (MSIA) approved rates
- OASDI/Social Security (6.2%), Medicare (1.45%), and Unemployment Insurance (0.5%) are based upon actual rates

## EXPENDITURES

Salaries & Benefits: \$19,884,796

- Projected salaries (step and column) based upon staffing and placement/hiring as of October 30, 2021 for the 2022-23 fiscal year
  - > 2022-2023 2.25% salary schedule
- Health and Welfare benefit cap of \$11,250, based upon settled agreement with LCMEA and CSEA
- STRS rate increased to 19.1% based upon STRS adopted rate
- STRS On-Behalf Rate is 8.58%, although this expense has no net impact as it is paid directly by the State
- PERS rate increased to 26.10% based upon PERS adopted rate
- Workers' Compensation rate increased to 1. 937% based upon Marin Schools Insurance Authority (MSIA) approved rates
- OASDI/Social Security (6.2%), Medicare (1.45%), and Unemployment Insurance (0.5%) are based upon actual rates

## EXPENDITURES

Salaries & Benefits: \$20,196,440

- Projected salaries (step and column) based upon staffing and placement/hiring as of October 30, 2021 for the 2022-23 fiscal year
  - > 2022-2023 2.25% salary schedule increase
  - 2023-2024 0.00% salary schedule increase
- Health and Welfare \$11,250 cap based upon settled agreement with LCMEA and CSEA
- STRS rate increased to 19.1% based upon STRS adopted rate
- STRS On-Behalf Rate is 8.58%, although this expense has no net impact as it is paid directly by the State
- PERS rate increased to 27.1% based upon PERS adopted rate
- Workers' Compensation rate increased to 1.937% based upon Marin Schools Insurance Authority (MSIA) approved rates
- OASDI/Social Security (6.2%), Medicare (1.45%), and Unemployment Insurance (0.5%; anticipated to be lowered to .2%) are based upon actual rates