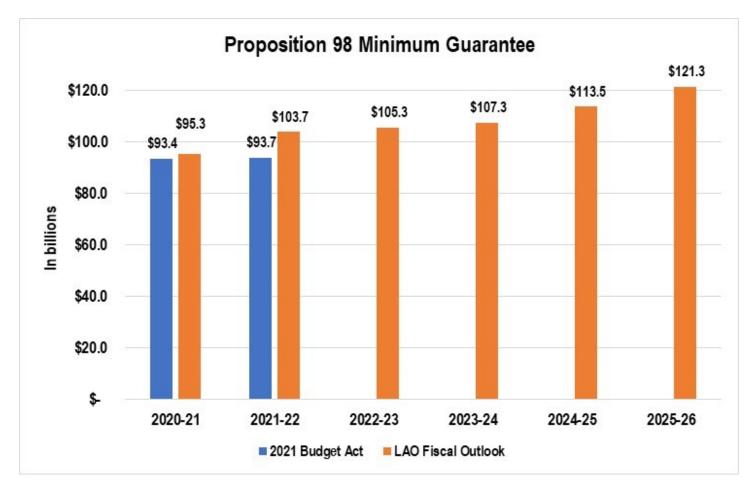

1 formula over the LAO's forecast period, which means that K-14 will receive approximately 40% of state General Fund revenues. Since the overall state economy is performing well—indeed better than expected—

it stands to reason that Proposition 98 will benefit in kind.

Specifically, the <u>Fiscal Outlook for Schools and Community Colleges</u> estimates that the state's revised K-14 spending obligation for fiscal years 2020-21 and 2021-22 is \$10.2 billion higher than expected. As a result, the state will need to make a commensurate one-time settle-up payment, which lawmakers can allocate for any Proposition 98 purpose. The minimum guarantee is expected to increase by \$11.6 billion over 2021 Budget Act estimates in 2022-23, or by \$2.6 billion from the LAO's revised forecast estimates.



The minimum guarantee is increasing over the forecast period mainly as a result of growth in state General Fund revenues. However, it will grow also because Governor Gavin Newsom and the Legislature agreed to increase Proposition 98 to accommodate the additional transitional kindergarten (TK) students stemming from the recently enacted universal TK policy. The agreement would increase Proposition 98 by \$421 million in the budget year and by \$2.9 billion at full universal TK implementation in 2025–26.

Recall that under the Test 1 formula, Proposition 98 is insensitive to changes in average daily attendance (ADA), which has been impacted significantly by the COVID-19 health crisis. Statewide 2021-22 ADA is expected to decrease by 3.0% (approximately 170,000 students) relative to ADA bef