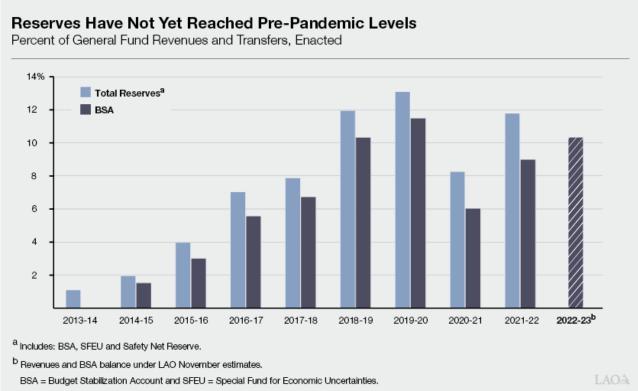

- 2) **2021-22 First Interim for the General Fund** An updated budget for 2021-22 which projects how the District will close out the year and the summary of the General Fund budget for 2021-22. This is presented in the SACS alternative form.
- 2021-22 through 2023-24 MYP As required by AB 1200, the MYP is a projection of 2021-22 and the subsequent two years. This projection supports the assumption that the District can meet its financial obligations for the budget year, as well as the two subsequent years.
- 4) Marin Common Message Marin County Office of Education's summary of the Governor's May Revise and budget recommendations.
- 5) Additional Budget Reference Materials:
  - a. School Services of California (SSC) 2021-22 Financial Projection Dartboard for the 2021-22 Enacted State Budget
  - b. School Services of California (SSC) 2021-22 First Interim Report Considerations
  - c. School Services of California (SSC) Fiscal Report of Legislative Analyst's Office (LAO) Issues Bright Forecast, Increased Funding for K-12
  - d. Legislative Analyst's Office (LAO) Fiscal Outlook of California's Fiscal Outlook for the 2022-23 Budget
  - e. MCOE Budget Adoption Approval Letter