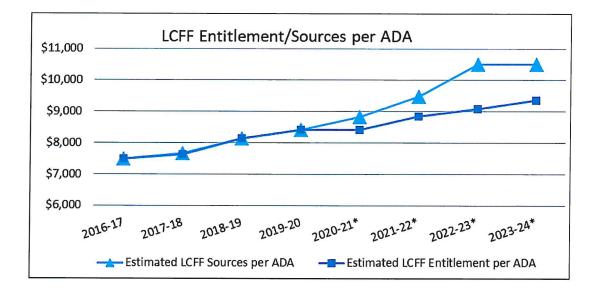

## Local Control Funding Formula (LCFF) Revenues: \$13,526,088

The State funded the LCFF at a 5.07% Cost of Living Adjustment (COLA). LCFF funding eliminated; (1) the prior funding formula known as revenue limits, (2) the deficit factor, and (3) collapsed almost all state categorical revenue into the LCFF formula. The District has used the (FCMAT) LCFF calculator, with the attached budget assumptions, to calculate revenue estimates for 2021-22 through 2023-24. The District is projected to receive \$13,526,088 in LCFF revenue for 2021-22, all funds are attributed to the District's excess property tax and some state funds (\$1,025,408).

## REVENUES

• Local Control Funding Formula revenue of \$13,904,541 (estimated 3.5% property tax growth from previous year) is based upon the Governor's 2021-22 Proposed Budget LCFF calculator with the following assumptions (conservatively, declining enrollment has been included):

### REVENUES

• Local Control Funding Formula revenue of \$14,336,154 (estimated 3.5% property tax growth from previous year) is based upon the Governor's May Revise LCFF calculator with the following assumptions (conservatively, declining enrollment has been included):