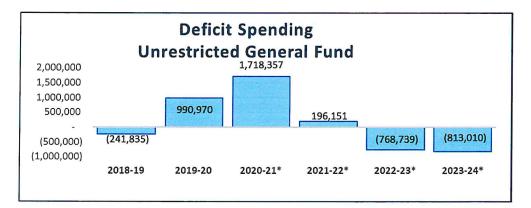

# GENERAL FUND UNRESTRICTED AND RESTRICTED SUMMARY OF REVENUES, EXPENDITURES

Larkspur-Corte Madera School District 2021-2022 First Interim

| Description                                                                                                  | Resource Codes | Object<br>Codes        | Original Budget<br>(A) | Board Approved<br>Operating Budget<br>(B) | Actuals To Date<br>(C) | Projected Year<br>Totals<br>(D) | Difference<br>(Col B & D)<br>(E) | % Diff<br>(E/B)<br>(F) |
|--------------------------------------------------------------------------------------------------------------|----------------|------------------------|------------------------|-------------------------------------------|------------------------|---------------------------------|----------------------------------|------------------------|
| A. REVENUES                                                                                                  |                |                        |                        |                                           |                        |                                 |                                  |                        |
| 1) LCFF Sources                                                                                              |                | 8010-8099              | 13,530,294.00          | 13,530,294.00                             | 908,001.20             | 13,526,088.00                   | (4,206.00)                       | 0.0%                   |
| 2) Federal Revenue                                                                                           |                | 8100-8299              | 0.00                   | 0.00                                      | 0.00                   | 0.00                            | 0.00                             | 0.0%                   |
| 3) Other State Revenue                                                                                       |                | 8300-8599              | 204,394.00             | 204,394.00                                | 44,640.94              | 335,069.94                      | 130,675.94                       | 63.9%                  |
| 4) Other Local Revenue                                                                                       |                | 8600-8799              | 4,320,542.00           | 4,320,542.00                              | 325,736.91             | 4,397,413.53                    | 76,871.53                        | 1.8%                   |
| 5) TOTAL, REVENUES                                                                                           |                |                        | 18,055,230.00          | 18,055,230.00                             | 1,278,379.05           | 18,258,571.47                   |                                  |                        |
| B. EXPENDITURES                                                                                              |                |                        |                        |                                           |                        |                                 |                                  |                        |
| 1) Certificated Salaries                                                                                     |                | 1000-1999              | 7,573,801.00           | 7,573,801.00                              | 1,963,529.87           | 7,386,685.00                    | 187,116.00                       | 2.5%                   |
| 2) Classified Salaries                                                                                       |                | 2000-2999              | 1,887,662.00           | 1,887,662.00                              | 583,784.65             | 1,935,042.00                    | (47,380.00)                      | -2.5%                  |
| 3) Employee Benefits                                                                                         |                | 3000-3999              | 3,647,666.00           | 3,647,666.00                              | 1,014,621.50           | 3,547,401.00                    | 100,265.00                       | 2.7%                   |
| 4) Books and Supplies                                                                                        |                | 4000-4999              | 129,948.00             | 129,948.00                                | 3,767.86               | 132,963.00                      | (3,015.00)                       | -2.3%                  |
| 5) Services and Other Operating Expenditures                                                                 |                | 5000-5999              | 1,088,337.00           | 1,088,337.00                              | 284,505.10             | 1,204,218.75                    | (115,881.75)                     | -10.6%                 |
| 6) Capital Outlay                                                                                            |                | 6000-6999              | 0.00                   | 0.00                                      | 0.00                   | 0.00                            | 0.00                             | 0.0%                   |
| <ol> <li>Other Outgo (excluding Transfers of Indirect<br/>Costs)</li> </ol>                                  |                | 7100-7299<br>7400-7499 | 32,245.00              | 32,245.00                                 | 8,822.35               | 32,245.00                       | 0.00                             | 0.0%                   |
| 8) Other Outgo - Transfers of Indirect Costs                                                                 |                | 7300-7399              | (2,505.00)             | (2,505.00)                                | 0.00                   | (3,051.76)                      | 546.76                           | -21.8%                 |
| 9) TOTAL, EXPENDITURES                                                                                       |                | Ĩ                      | 14,357,154.00          | 14,357,154.00                             | 3,859,031.33           | 14,235,502.99                   |                                  |                        |
| C. EXCESS (DEFICIENCY) OF REVENUES<br>OVER EXPENDITURES BEFORE OTHER<br>FINANCING SOURCES AND USES (A5 - B9) |                |                        | 3,698,076.00           | 3,698,076.00                              | (2,580,652.28)         | 4,023,068.48                    |                                  |                        |
| D. OTHER FINANCING SOURCES/USES                                                                              |                |                        |                        |                                           |                        |                                 |                                  |                        |
| 1) Interfund Transfers<br>a) Transfers In                                                                    |                | 8900-8929              | 0.00                   | 0.00                                      | 0.00                   | 0.00                            | 0.00                             | 0.0%                   |
| b) Transfers Out                                                                                             |                | 7600-7629              | 0.00                   | 0.00                                      | 0.00                   | 0.00                            | 0.00                             | 0.0%                   |
| 2) Other Sources/Uses                                                                                        |                |                        |                        |                                           |                        |                                 |                                  |                        |
| a) Sources                                                                                                   |                | 8930-8979              | 0.00                   | 0.00                                      | 0.00                   | 0.00                            | 0.00                             | 0.0%                   |
| b) Uses                                                                                                      |                | 7630-7699              | 287.00                 | 287.00                                    | 0.00                   | 287.00                          | 0.00                             | 0.0%                   |
| 3) Contributions                                                                                             |                | 8980-8999              | (3,501,638.00)         | (3,501,638.00)                            | 0.00                   | (3,484,256.00)                  | 17,382.00                        | -0.5%                  |
| 4) TOTAL, OTHER FINANCING SOURCES/US                                                                         | ES             |                        | (3,501,925.00)         | (3,501,925.00)                            | 0.00                   | (3,484,543.00)                  |                                  |                        |