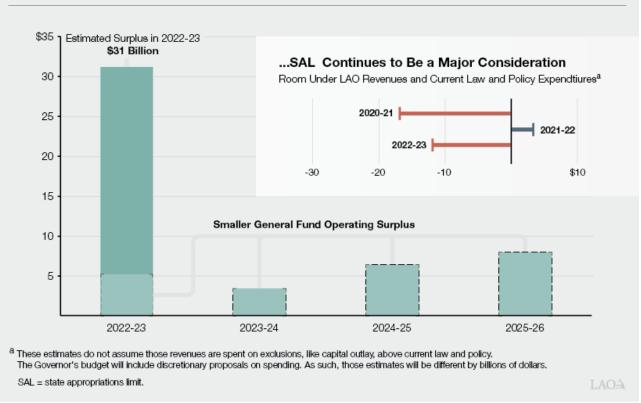

- 2) **2021-22 First Interim for the General Fund** An updated budget for 2021-22 which projects how the District will close out the year and the summary of the General Fund budget for 2021-22. This is presented in the SACS alternative form.
- 2021-22 through 2023-24 MYP As required by AB 1200, the MYP is a projection of 2021-22 and the subsequent two years. This projection supports the assumption that the District can meet its financial obligations for the budget year, as well as the two subsequent years.
- 4) Marin Common Message Marin County Office of Education's summary of the Governor's May Revise and budget recommendations.
- 5) Additional Budget Reference Materials:
  - a. School Services of California (SSC) 2021-22 Financial Projection Dartboard for the 2021-22 Enacted State Budget
  - b. School Services of California (SSC) 2021-22 First Interim Report Considerations
  - c. School Services of California (SSC) Fiscal Report of Legislative Analyst's Office (LAO) Issues Bright Forecast, Increased Funding for K-12
  - d. Legislative Analyst's Office (LAO) Fiscal Outlook of California's Fiscal Outlook for the 2022-23 Budget
  - e. MCOE Budget Adoption Approval Letter