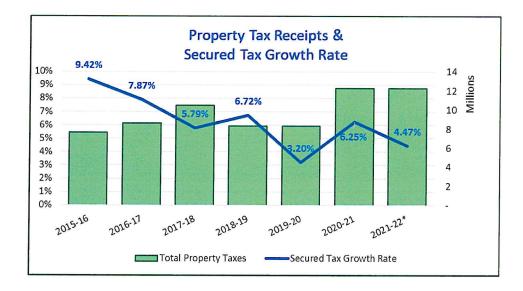

## ASSUMPTIONS

The District has used the following assumptions in building the 2021-22 Budget and the Multi-Year Projection (2021-22 through 2023-24):

**Revenues Assumptions:** 

- Property Tax Growth
  - In 2021-22 a 3.82% property tax growth from previous year and 3.5% property tax growth in the out years (2022-23 through 2023-2024)
    - Please note that 1% of property tax growth is approximately \$120K
    - The District is projecting moderate property tax increases in out years due to the unknown effects of COVID-19
- LCFF Revenue Assumptions: From 2021-22 through 2023-24

## Local Control Funding Formula (LCFF) Revenues: \$13,526,088

The State funded the LCFF at a 5.07% Cost of Living Adjustment (COLA). LCFF funding eliminated; (1) the prior funding formula known as revenue limits, (2) the deficit factor, and (3) collapsed almost all state categorical revenue into the LCFF formula. The District has used the (FCMAT) LCFF calculator, with the attached budget assumptions, to calculate revenue estimates for 2021-22 through 2023-24. The District is projected to receive \$13,526,088 in LCFF revenue for 2021-22, all funds are attributed to the District's excess property tax and some state funds (\$1,025,408).

## REVENUES

 Local Control Funding Formula (LCFF) revenue of \$13,526,088 (3.82% property tax growth from previous year) is based upon the Governor's Proposed Budget Adoption LCFF calculator with the following assumptions. The gap funding percentage is the percentage of the "gap" between the current funding level and the proposed full implementation funding level under LCFF: